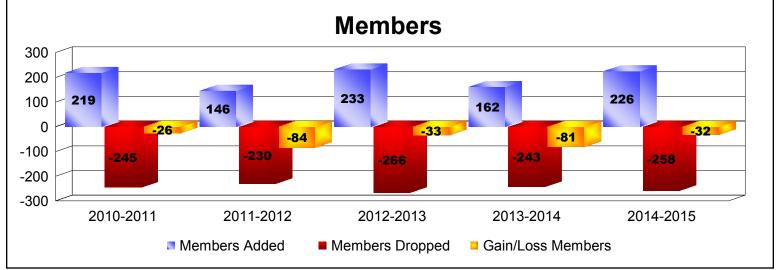

District 103CS As of June 2015 Cumulative

| Year      | New<br>Clubs | Dropped<br>Clubs | Gain/<br>Loss<br>Clubs | New<br>Members | Charter<br>Members | Reinstate<br>Members | Transfer<br>Members | Total<br>Member<br>Added | Total<br>Members<br>Dropped | Gain/<br>Loss<br>Members |
|-----------|--------------|------------------|------------------------|----------------|--------------------|----------------------|---------------------|--------------------------|-----------------------------|--------------------------|
| 2010-2011 | 0            | 0                | 0                      | 192            | 0                  | 6                    | 21                  | 219                      | -245                        | -26                      |
| 2011-2012 | 0            | -2               | -2                     | 127            | 0                  | 2                    | 17                  | 146                      | -230                        | -84                      |
| 2012-2013 | 1            | -1               | 0                      | 180            | 20                 | 5                    | 28                  | 233                      | -266                        | -33                      |
| 2013-2014 | 0            | -3               | -3                     | 142            | 0                  | 1                    | 19                  | 162                      | -243                        | -81                      |
| 2014-2015 | 1            | -4               | -3                     | 156            | 20                 | 3                    | 47                  | 226                      | -258                        | -32                      |
| Average   | 0            | -2               | -2                     | 159            | 8                  | 3                    | 26                  | 197                      | -248                        | -51                      |