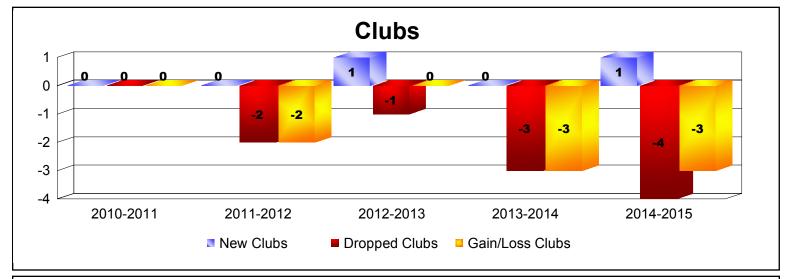

District 103CS As of June 2015 Cumulative

| Year      | New<br>Clubs | Dropped<br>Clubs | Gain/<br>Loss<br>Clubs | New<br>Members | Charter<br>Members | Reinstate<br>Members | Transfer<br>Members | Total<br>Member<br>Added | Total<br>Members<br>Dropped | Gain/<br>Loss<br>Members |
|-----------|--------------|------------------|------------------------|----------------|--------------------|----------------------|---------------------|--------------------------|-----------------------------|--------------------------|
| 2010-2011 | 0            | 0                | 0                      | 192            | 0                  | 6                    | 21                  | 219                      | -245                        | -26                      |
| 2011-2012 | 0            | -2               | -2                     | 127            | 0                  | 2                    | 17                  | 146                      | -230                        | -84                      |
| 2012-2013 | 1            | -1               | 0                      | 180            | 20                 | 5                    | 28                  | 233                      | -266                        | -33                      |
| 2013-2014 | 0            | -3               | -3                     | 142            | 0                  | 1                    | 19                  | 162                      | -243                        | -81                      |
| 2014-2015 | 1            | -4               | -3                     | 156            | 20                 | 3                    | 47                  | 226                      | -258                        | -32                      |
| Average   | 0            | -2               | -2                     | 159            | 8                  | 3                    | 26                  | 197                      | -248                        | -51                      |